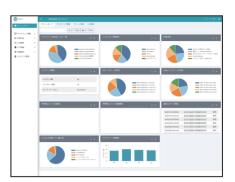

# Simple and easy-to-use management interface.

Viewing settings and logs is a breeze!