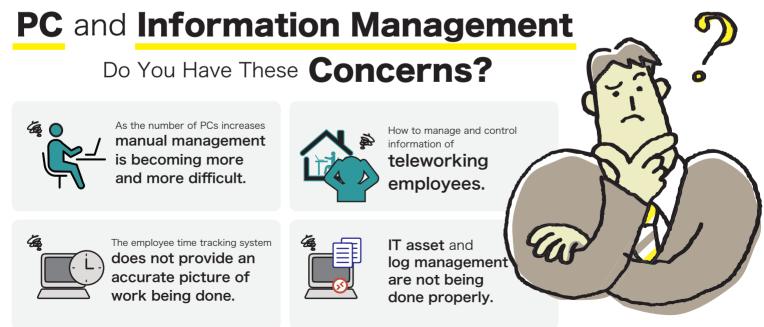

# Logging and IT Asset Management



When thinking about



## **Watch's Key Points**



## Set the necessary collected information by bulk operation.

Multiple policies (information collection settings) can be registered, allowing you to set policies according to job positions and organizations.







# Simple and easy-to-use management interface.

Viewing settings and logs is a breeze!



### Functionality tailored to your company needs.



#### Hardware Asset Management

Obtain and centrally manage PC hardware information (e.g., OS, version, serial number) from the management interface.



#### Screen Monitoring

Obtain PC screenshots at regular intervals. Logging data as images allows intuitive understanding of computer usage and work status.



#### Software Asset Management and Control

Obtain and centrally manage installed software inform