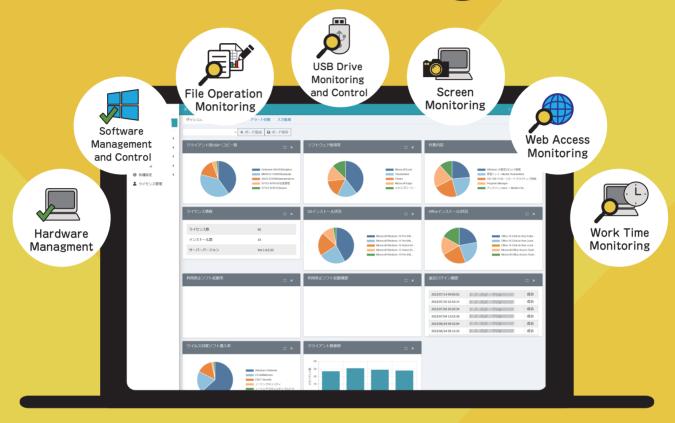

#### Hardware Asset Management

Obtain and centrally manage PC hardware information (e.g., OS, version, serial number) from the management interface.

#### Screen Monitoring

Obtain PC screenshots at regular intervals. Logging data as images allows intuitive understanding of computer usage and work status.

#### Software Asset Management and Control

Obtain and centrally manage installed software information (e.g., security software, presence of automatic updates) on the management interface, and prohibit high-risk apps.

#### Web Access Monitoring

Obtain browsing logs from web browsers.

#### File Operation Monitoring

Obtain logs of file creation, deletion, etc. You can also record clipboard copy logs and specific file access.

#### USB Drive Monitoring and Control

Obtain usage logs of USB drives. You can also restrict the use of USB drives and WPDs. Logs include manufacturer name and serial number of used USB drives.

#### **Usage Time Monitoring**

Obtain summaries of usage time on PCs. Logs are obtained for each software used (e.g., web browser, pages viewed, viewing times).